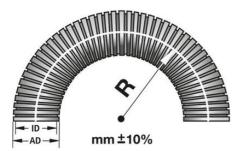

## SPECIFICATIONS

| Hose Dimension AD           | 10               |
|-----------------------------|------------------|
| Dimensional Inner           | 7 mm             |
| Dimensional Outer           | 10 mm            |
| Pack size                   | 50 m             |
| Approvals                   | CE, Lloyd's, VDE |
| Color                       | Black            |
| Bending Radius -10% Static  | 15               |
| Bending Radius -10% Dynamic | 45               |
| Fire Rating                 | FT1              |
| Temperature range from      | -40 °C           |
| Temperature range to        | 120 °C           |
| Weight / M                  | 0,017            |
| Material                    | Polypropylene    |